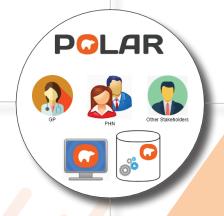

## **Your Complicated Problems**

POLAR is an advanced web based analytics platform for Primary Care that can be as big or small as you like.

At the core of POLAR is data therefore POLAR can be a data extraction platform that can provide you clean mapped data with the advantage of mapped SNOMED diagnosis and other value adds to support your analysis. Data can be hosted is a safe secure environment controlled by us or pushed to a safe location of your choosing e.g. on premise server or the cloud.

- ✓ A point-of-consultation tool to support your clinical and practice staff
- ✓ Analytics for your practice
- ✓ Analytics for your PHN or Corporate Office
- ✓ In the end POLAR can be exactly what you want or need.