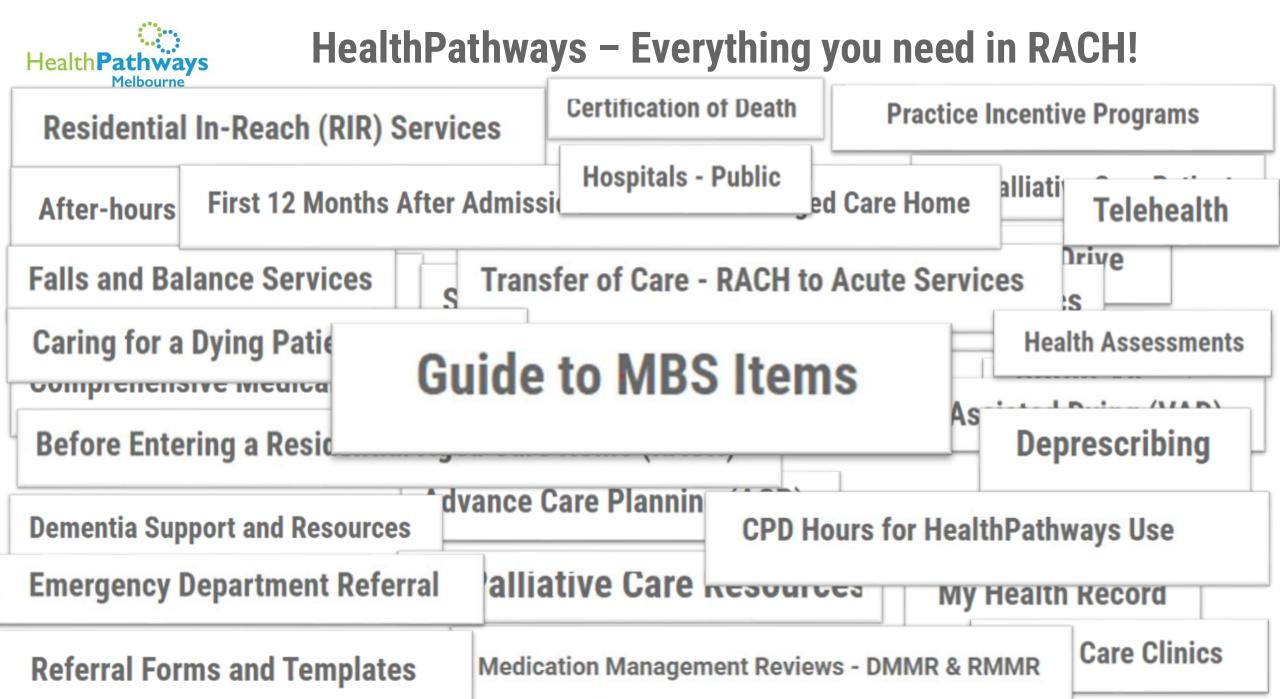

### Visit the Dementia Directory.org.au

Local directories of dementia-relevant services have been created by each primary health network. HealthPathways Melbourne has provided this information via the Dementia Directory

The <u>Dementia directory</u> is a directory of local services and support for people living in Melbourne with dementia, as well as their carers and families. It complements existing directories for My Aged Care and NDIS.

This directory and accompanying information sheet have been developed for people who live in the Northern, Western and Eastern suburbs of Melbourne.

If you are interested in placing a print order for these resources, please email info@healthpathwaysmelbourne.org.au