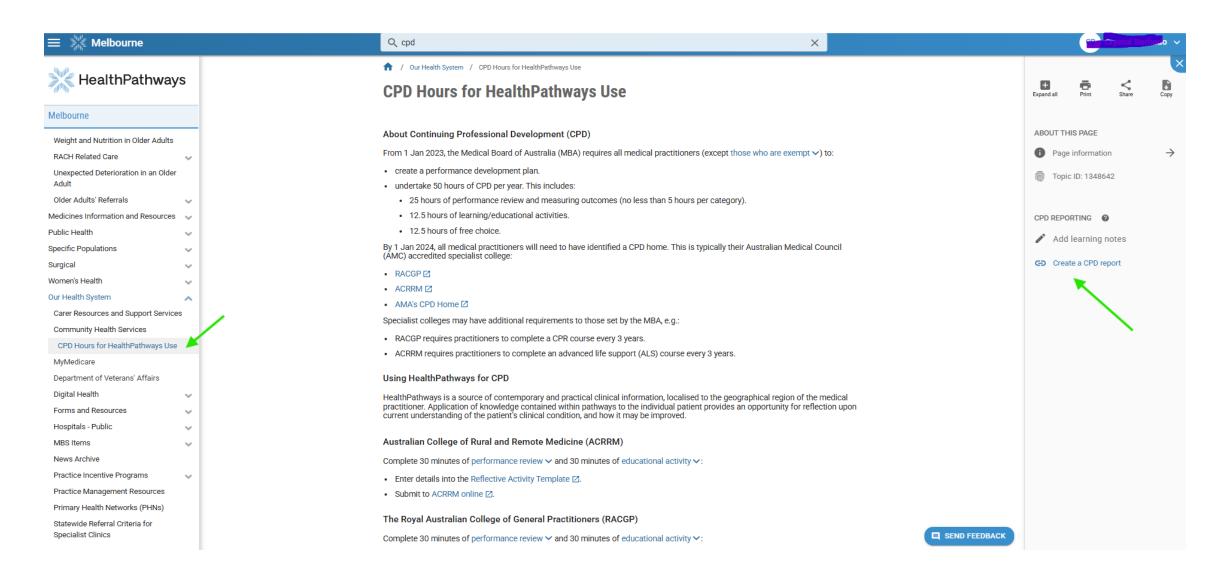

e to my patients





### Visit the Dementia Directory.org.au



Local directories of dementia-relevant services have been created by each primary health network. HealthPathways Melbourne has provided this information via the Dementia Directory

The <u>Dementia directory</u> is a directory of local services and support for people living in Melbourne with dementia, as well as their carers and families. It complements existing directories for My Aged Care and NDIS.

This directory and accompanying information sheet have been developed for people who live in the Northern, Western and Eastern suburbs of Melbourne.



If you are interested in placing a print order for these resources, please email info@healthpathwaysmelbourne.org.au



### **HealthPathways – CPD Hours for HealthPathways Use**





#### **Accessing HealthPathways**



Please click on the **Sign in or** register button to create your individual account or scan the QR code below.

If you have any questions, please email the team <a href="mailto:info@healthpathwaysmelbourne.org.au">info@healthpathwaysmelbourne.org.au</a>.





#### Welcome

This website is for health professionals only.

Important update: individual HealthPathways accounts are now required

To enhance the security and personalisation of your HealthPathways experience, shared logins are no longer available. All users will now need to access the site with an individual HealthPathways account.

Sign in or register to request access.

Sign in or register





melbourne.healthpathways.org.au