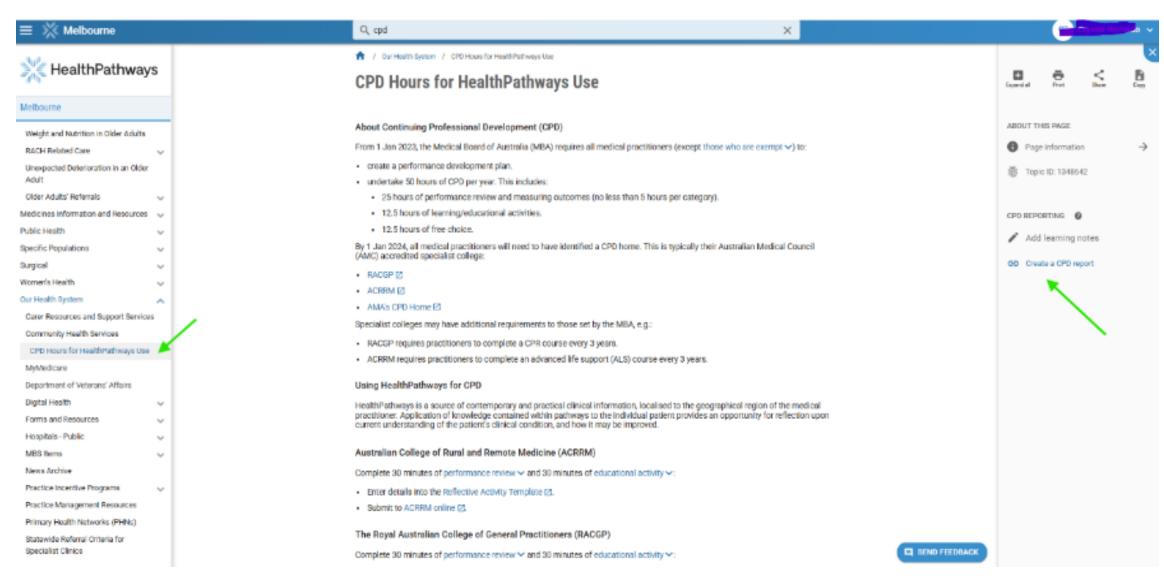

h Pathways Where to find the respiratory suite:





## Recently updated and under review pathways

#### **Clinical pathways**

- Lung Cancer Established
- Lung Cancer Suspected
- Acute Exacerbation of COPD
- Advanced or End-stage COPD
- Assessing Respiratory Presentations in General Practice
- Asthma in Adults Acute
- Asthma in Adults Non-acute
- Asthma in Pregnancy
- Bronchiectasis
- Chronic Cough
- COPD Severity Classification
- COPD-Asthma Overlap
- Non-acute COPD
- Thunderstorm Asthma

#### **Referral pathways**

- Respiratory Referrals
- Paediatric Respiratory Referrals
- Acute Respiratory Referral or Admission (Sameday)
- Non-acute Respiratory Referral (> 24 hours)
- Lung Function Testing
- Pulmonary Rehabilitation
- Home Oxygen Referral



### **CPD Hours for HealthPathways Use**





### **Accessing HealthPathways**



Melbourne



#### Welcome

This website is for health professionals only.

Important update: individual HealthPathways accounts are now required

To enhance the security and personalisation of your HealthPathways experience, shared logins are no longer available. All users will now need to access the site with an individual HealthPathways account.

Sign in or register to request access.

Sign in or register

Get local health information, at the point of care

What is HealthPathways? ∨

General enquiries ∨

Terms and conditions