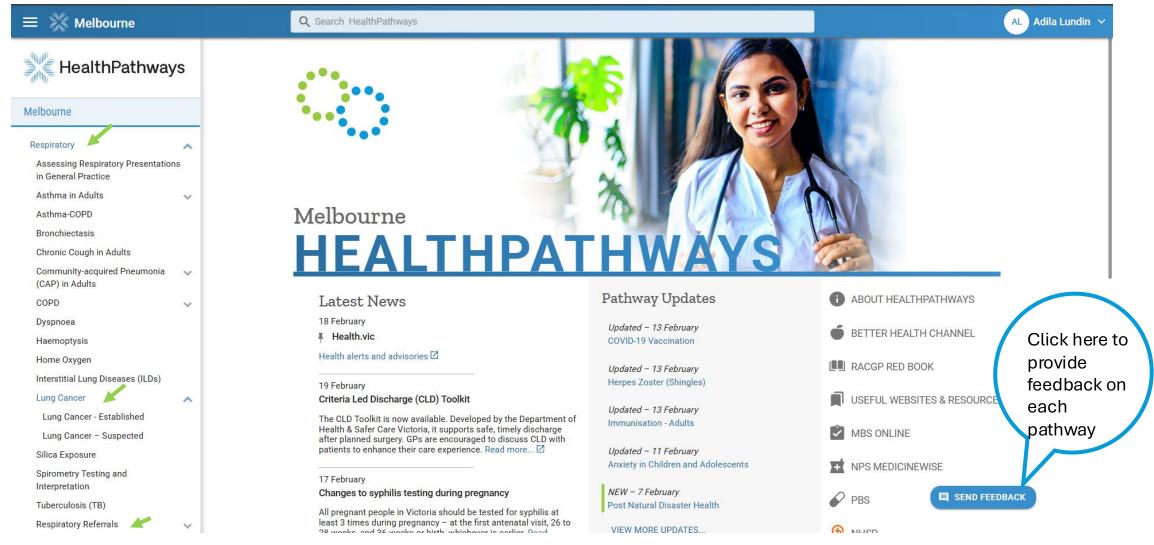

## Health Pathways Where to find the respiratory suite:

#### **Clinical pathways**

- Lung Cancer Established
- Lung Cancer Suspected
- Acute Exacerbation of COPD
- Advanced or End-stage COPD
- Assessing Respiratory Presentations in General Practice
- Asthma in Adults Acute
- Asthma in Adults Non-acute
- Asthma in Pregnancy
- Bronchiectasis
- Chronic Cough
- COPD Severity Classification
- COPD-Asthma Overlap
- Non-acute COPD
- Thunderstorm Asthma

#### **Referral pathways**

- Respiratory Referrals
- Paediatric Respiratory Referrals
- Acute Respiratory Referral or Admission (Sameday)
- Non-acute Respiratory Referral (> 24 hours)
- Lung Function Testing
- Pulmonary Rehabilitation
- Home Oxygen Referral