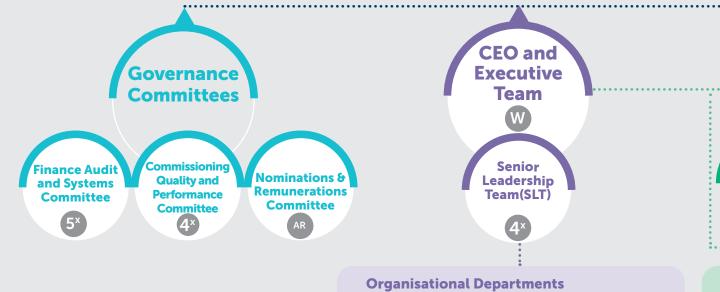

## **Key - Meetings**

- AR As required
- W Weekly
- 2<sup>x</sup> Bi-annually
- 4× Quarterly
- 5<sup>x</sup> 5 times per year
- ~11x 11 times per year

Meet as required with quarterly performance monitoring meetings.

- Business Systems
- Insight, Performance and Digital Services
- Health Systems Integration
- Office of the CEO, Strategic Relations
- Service Development and Reform