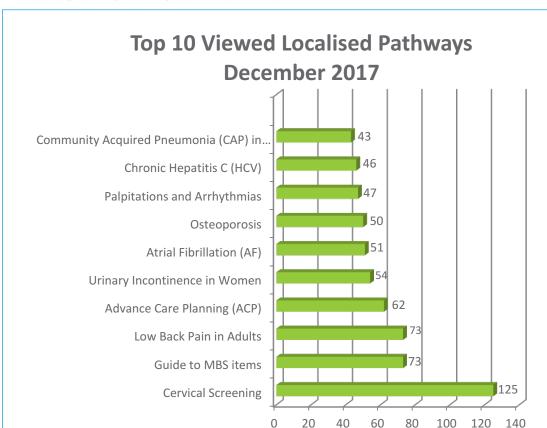

ansgender health and gender diversity)
- Maternity suite: pre-pregnancy, pregnancy, genetic anomalies
- Neurology: herpes zoster ophthalmicus, shingles

#### Full review:

- Low Back Pain
- Urinary incontinence in Women

# Recently Published Pathways (in December 2017)

 Cervical Screening pathway and associated Colposcopy referral page

# Pathways due in January/February 2018

- Endocrinology (Thyroid) pathways
- Neurofibromatosis
- Statewide Paediatric Pathways x 13

# **Upcoming Pathways** (current quarter)

- Prenatal pathways
- Herpes Zoster Suite
- Cellulitis
- Pyelonephritis
- Aboriginal and Torres Strait Islander Health Review

## **Upcoming HealthPathways Melbourne Events**

Low Back Pain GP event – May 2018 (date and time TBA)



# Pathways & Engagement Statistics December 2017