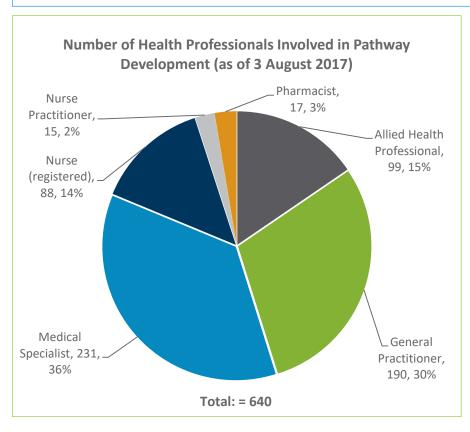

|
| Gout                                         | $\checkmark$   |
| Asthma                                       | ✓ (adult only) |
| Diverticulitis                               |                |
| Hepatitis C                                  | ✓              |
| Osteoporosis                                 | <b>A</b>       |
| Otitis Media                                 |                |
| Incontinence                                 | ✓ (women only) |
| Polycystic Ovarian Syndrome ✓                |                |
| New and Returning Users                      |                |
| May                                          | 1099           |
| June                                         | 999            |
| July                                         | 1,034          |