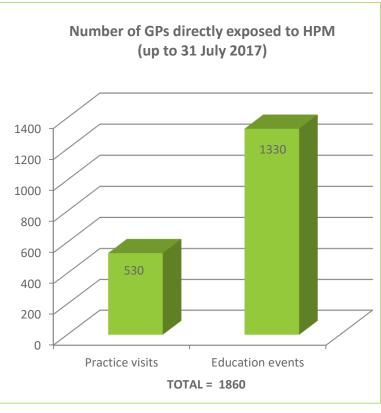

| Gout                                         | $\checkmark$   |
| Asthma                                       | ✓ (adult only) |
| Diverticulitis                               |                |
| Hepatitis C                                  | ✓              |
| Osteoporosis                                 | <b>A</b>       |
| Otitis Media                                 |                |
| Incontinence                                 | ✓ (women only) |
| Polycystic Ovarian Syndrome ✓                |                |
| New and Returning Users                      |                |
| May                                          | 1099           |
| June                                         | 999            |
| July                                         | 1,034          |