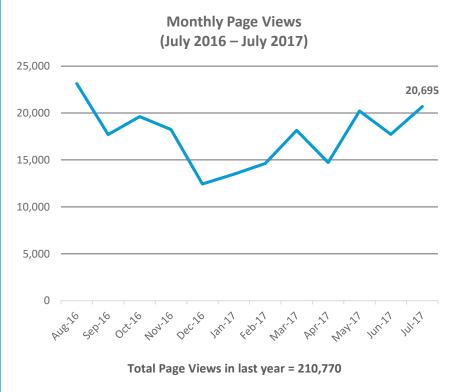

## Pathways & Engagement Statistics

| Top 10 Search Terms (July 2017)  ✓ Localised |                |
|----------------------------------------------|----------------|
| Diabetes                                     | ✓              |
| Hypertension                                 | ✓              |
| Gout                                         | $\checkmark$   |
| Asthma                                       | ✓ (adult only) |
| Diverticulitis                               |                |
| Hepatitis C                                  | ✓              |
| Osteoporosis                                 | <b>A</b>       |
| Otitis Media                                 |                |
| Incontinence                                 | ✓ (women only) |
| Polycystic Ovarian Syndrome ✓                |                |
| New and Returning Users                      |                |
| May                                          | 1099           |
| June                                         | 999            |
| July                                         | 1,034          |