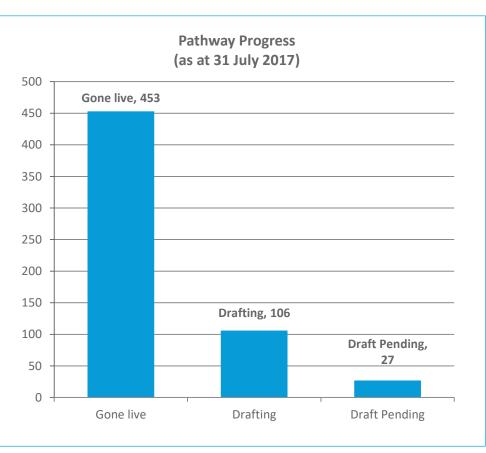

|
| Gout                                         | $\checkmark$   |
| Asthma                                       | ✓ (adult only) |
| Diverticulitis                               |                |
| Hepatitis C                                  | ✓              |
| Osteoporosis                                 | <b>A</b>       |
| Otitis Media                                 |                |
| Incontinence                                 | ✓ (women only) |
| Polycystic Ovarian Syndrome ✓                |                |
| New and Returning Users                      |                |
| May                                          | 1099           |
| June                                         | 999            |
| July                                         | 1,034          |