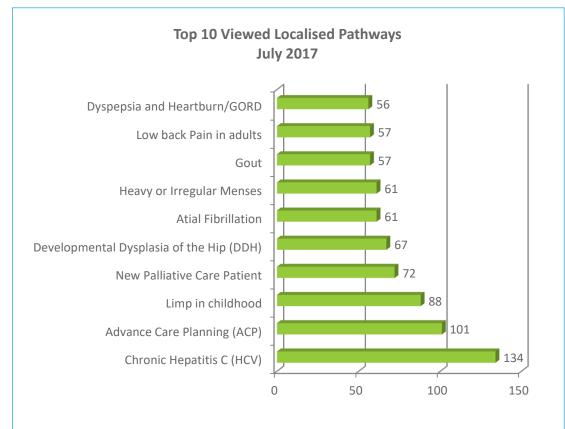

renal lesion, Male urethral catheterisation, Painful scrotum, Recurrent UTIs in women, Renal colic, Urinary incontinence in men, UTIs in men)

#### Full review:

- Child health (various)
- HARP
- Hepatitis B
- HITH

# Recently Published Pathways (as at 31 July 2017)

### **Paediatric Orthopaedics**

- Developmental dysplasia of the hip (DDH)
- Flat feet in children
- Intoeing (pigeon toes)
- Metatarsus adductus
- Perthes disease
- Bone and joint infections
- Fractures in children
- Limp in childhood
- Long term oral corticosteroids
- Slipped femoral epiphysis
- Urgent or routine endocrinology referral
- Immediate endocrinology referral or admission

# Upcoming Pathways (current quarter)

- Cellulitis
- Pyelonephritis
- Prostate cancer survivorship



## Pathways & Engagement Statistics





| Top 10 Search Terms (July 2017)  ✓ Localised |                |
|----------------------------------------------|----------------|
| Diabetes                                     | ✓              |
| Hypertension                                 | ✓              |
| Gout                                         | $\checkmark$   |
| Asthma                                       | ✓ (adult only) |
| Diverticulitis                               |                |
| Hepatitis C                                  | ✓              |
| Osteoporosis                                 | <b>A</b>       |
| Otitis Media                                 |                |
| Incontinence                                 | ✓ (women only) |
| Polycystic Ovarian Syndrome ✓                |                |
| New